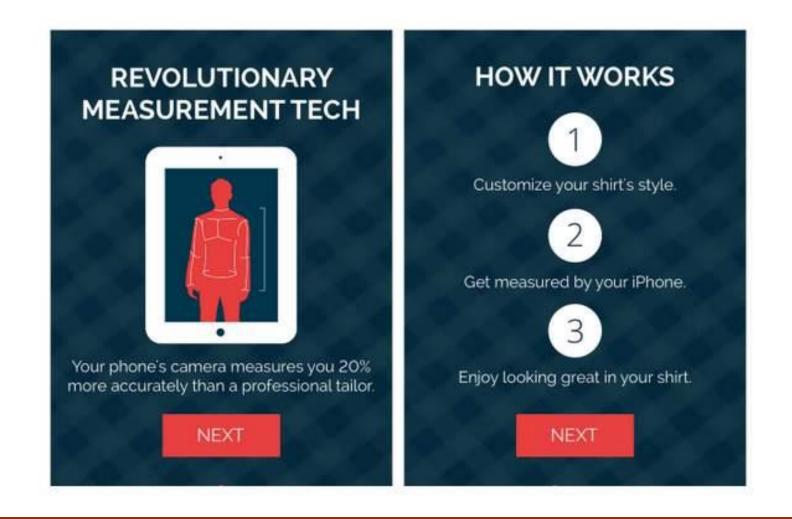

ax-Loss Harvesting and Direct Indexing, lower your investment-related taxes, keeping more of your money invested in the markets.



#### **Tailored Transfers**

Do fears of a large tax bill prevent you from moving investments from another brokerage firm? Instead of selling everything at once, use our tailored transfer process to migrate your investments tax-efficiently over time.



#### **Selling Plans**

Do you receive company shares as part of your compensation? Wealthfront's Selling Plan helps all employees sell their shares tax-efficiently and commission free, at a level of service previously only available to executives.

0.25%

Flat annual advisory fee

- No trading commissions or hidden fees
- Portfolio of low-cost ETFs
- ✓ Your first \$10,000 managed free



#### MTailor FASHION









## A FULLY STOCKED BAR IN YOUR POCKET

WINE, BEER, SPIRITS

DELIVERED IN MINUTES



### Drizly